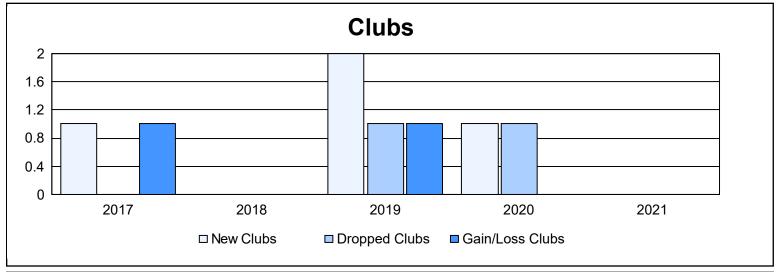

| Year      | New<br>Clubs | Dropped<br>Clubs | Gain/<br>Loss<br>Clubs | New<br>Members | Charter<br>Members | Reinstate<br>Members | Transfer<br>Members | Total<br>Member<br>Added | Total<br>Members<br>Dropped | Gain/<br>Loss<br>Members |
|-----------|--------------|------------------|------------------------|----------------|--------------------|----------------------|---------------------|--------------------------|-----------------------------|--------------------------|
| 2016-2017 | 1            | 0                | 1                      | 130            | 21                 | 5                    | 12                  | 168                      | 136                         | 32                       |
| 2017-2018 | 0            | 0                | 0                      | 84             | 0                  | 5                    | 12                  | 101                      | 139                         | -38                      |
| 2018-2019 | 2            | 1                | 1                      | 109            | 44                 | 6                    | 20                  | 179                      | 169                         | 10                       |
| 2019-2020 | 1            | 1                | 0                      | 84             | 22                 | 2                    | 39                  | 147                      | 175                         | -28                      |
| 2020-2021 | 0            | 0                | 0                      | 67             | 0                  | 6                    | 3                   | 76                       | 134                         | -58                      |
| Average   | 1            | 0                | 0                      | 95             | 17                 | 5                    | 17                  | 134                      | 151                         | -16                      |