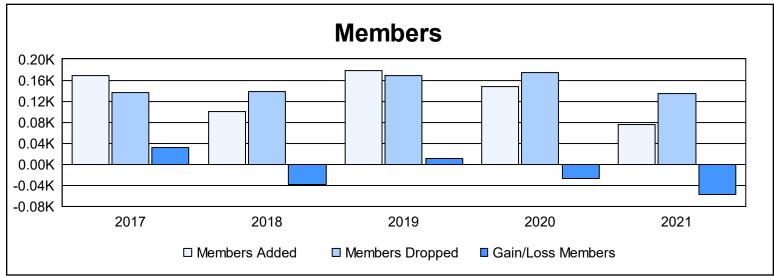

| Year      | New<br>Clubs | Dropped<br>Clubs | Gain/<br>Loss<br>Clubs | New<br>Members | Charter<br>Members | Reinstate<br>Members | Transfer<br>Members | Total<br>Member<br>Added | Total<br>Members<br>Dropped | Gain/<br>Loss<br>Members |
|-----------|--------------|------------------|------------------------|----------------|--------------------|----------------------|---------------------|--------------------------|-----------------------------|--------------------------|
| 2016-2017 | 1            | 0                | 1                      | 130            | 21                 | 5                    | 12                  | 168                      | 136                         | 32                       |
| 2017-2018 | 0            | 0                | 0                      | 84             | 0                  | 5                    | 12                  | 101                      | 139                         | -38                      |
| 2018-2019 | 2            | 1                | 1                      | 109            | 44                 | 6                    | 20                  | 179                      | 169                         | 10                       |
| 2019-2020 | 1            | 1                | 0                      | 84             | 22                 | 2                    | 39                  | 147                      | 175                         | -28                      |
| 2020-2021 | 0            | 0                | 0                      | 67             | 0                  | 6                    | 3                   | 76                       | 134                         | -58                      |
| Average   | 1            | 0                | 0                      | 95             | 17                 | 5                    | 17                  | 134                      | 151                         | -16                      |